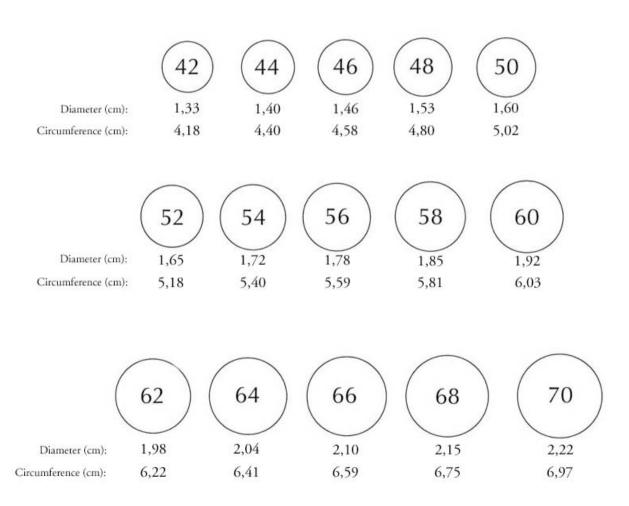

### Comment mesurer votre tour de doigt ?

#### Imprimer ce baguier

Poser une de vos bagues sur un cercle Quand le trait du cercle touche l'intérieur de votre bague, notez le numéro correspondant. C'est votre taille de doigt.

# **Ring measures table**

### How measure your ring size ? Print this table

Put your ring on a circle If the line is just inside your ring, Note the number. It's your ring size

## Or

Measure your finger diameter or / and circumference Compare with table numbers and note the number corresponding.

Vérifiez l'échelle, pour que le baguier soit juste. Please, verify that the table is true. (10 cm).

- 10cm.